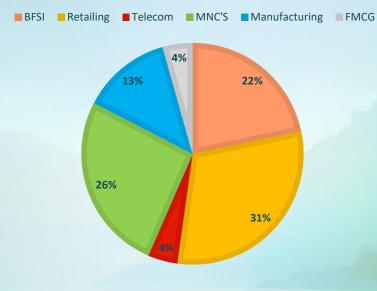

## **SECTOR WISE PLACEMENT**

| Specialization | Highest<br>package | Average package (approx.) |
|----------------|--------------------|---------------------------|
| Marketing      | 6.15 LPA           | 3.5 LPA                   |
| Finance        | 5.30 LPA           | 3.4 LPA                   |